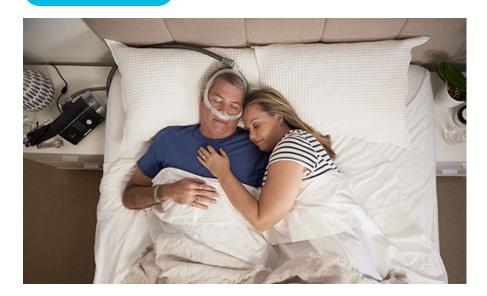

## **CPAP**

When diagnosed with sleep apnea, CPAP therapy is often the reccomended solution. Equipment like CPAP machines, masks, cleaning devices and replacement parts are available to assist you with your therapy process. These machines gently flow air into your lungs while you sleep, so you can breathe comfortably and do what's best for your health.

#### **CLEANING DEVICES**

It's important to keep CPAP masks and devices clean for you respiratory health.

\* Partnered with ResMed