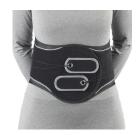

#### **UPPER BODY SUPPORT**

These products range from flexible to rigid, maximal support for your neck, spine, arms and associated joints like elbows and wrists. They will either provide free range motion or limit movement to improve joint health and healing.

## **UPPER BODY SUPPORT**

8" Wrist Splint

Arthritis Glove

Gel Pad Elbow Strap

Pullover Elastic Elbow Support

Lumbosacral Pull Support

Comfort Fit Maternity Support