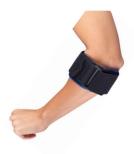

#### **UPPER BODY SUPPORT**

These products range from flexible to rigid, maximal support for your neck, spine, arms and associated joints like elbows and wrists. They will either provide free range motion or limit movement to improve joint health and healing.

## **UPPER BODY SUPPORT**

8" Wrist Splint

Arthritis Glove

Gel Pad Elbow Strap

Pullover Elastic Elbow Support

Lumbosacral Pull Support

Comfort Fit Maternity Support