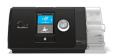

#### **CPAP MACHINES**

A CPAP machine deliver air through tubing and into a mask to keep your airway open while you sleep to treat sleep apnea.

#### **CPAP MACHINES**

AirMini

AirSense 10

AirSense 10 for Her