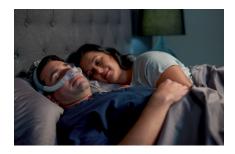

## **CPAP**

When diagnosed with sleep apnea, CPAP therapy is often the reccomended solution. Equipment like CPAP machines, masks, cleaning devices and replacement parts are available to assist you with your therapy process. These machines gently flow air into your lungs while you sleep, so you can breathe comfortably and do what's best for your health.

#### **CPAP MACHINES**

A CPAP machine deliver air through tubing and into a mask to keep your airway open while you sleep to treat sleep apnea.