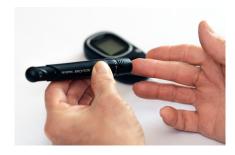

#### **BLOOD GLUCOSE METERS**

We maintain a regular supply of glucose meters for patients to display information on their blood sugar levels. These standard devices are for anyone with type 1 or type 2 diabetes.

### **BLOOD GLUCOSE METERS**

EVENCARE
PROVINCE
BLOOD GLUOSE
TEST STRIPS
TO ACCOUNT AND ACCOUNT

Evercare ProView Meter Strips

Medline Lancing
Device