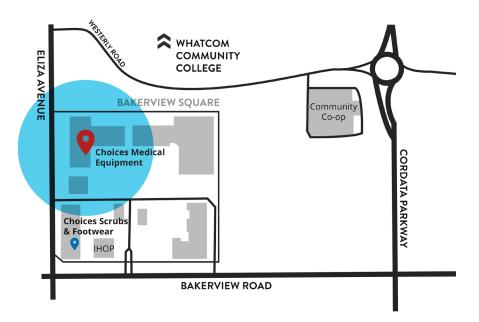

#### LOCATION

BAKERVIEW SQUARE 436 W. Bakerview Rd #102 Bellingham, WA 98226

## LOCATION

BAKERVIEW SQUARE
 436 W. Bakerview Rd #102
 Bellingham, WA 98226