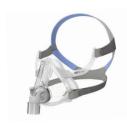

#### **FACE MASKS**

A CPAP mask is specificially designed for ultimate comfort, offering several styles to fit your sleeping position.

#### **FACE MASKS**

AirFit N30 Nasal Mask

AirFit N30i Nasal Pillow